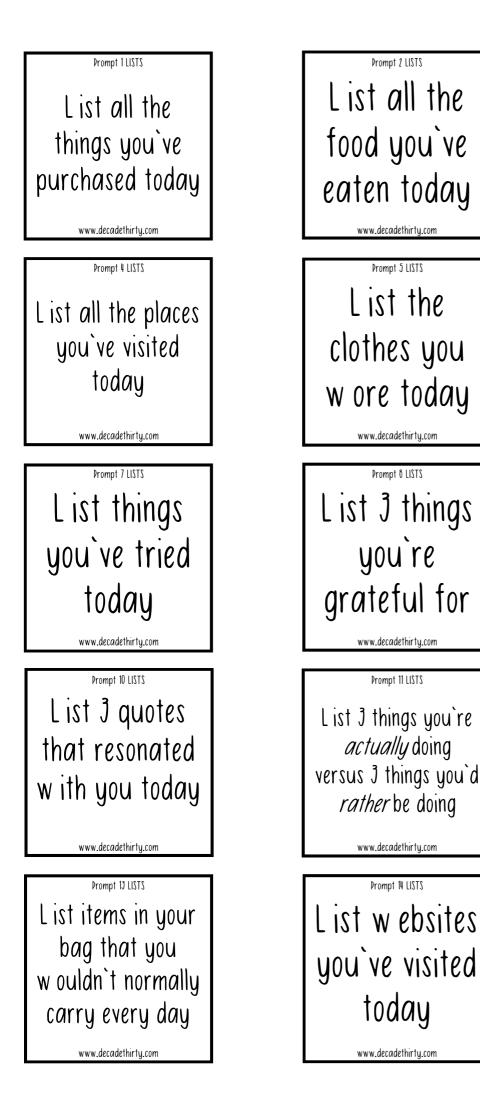

To participate in the Decade Thirty Daily L ists Prompt Cycle, check back on my blog (www.decadethirty.com) or Instagram account (@decadethirty) for the month's prompt cycle. When you see the calendar, don't be alarmed when you see all the numbers out of order. The numbers on the prompt cycle calendar represent each prompt, and the numbers fall on the days they w ould fall in a traditional month. Below is the January 2016 Daily L ists Prompt Cycle. So for January 1 (Iriday), the prompt w ill be number 1J, which is *L ist items in your bag that you w ouldn't normally carry around today*, November 2 (Saturday) w ill be prompt 1, which is *L ist items in your bag that you w ouldn't normally carry around today*, November 2 (Saturday) w ill be prompt 1, which is *L ist all the things you've purchased today* and so on and so forth. With the exception of prompt 31, the prompts will be different for each day of every month.

The prompts are designed to be completed in 5-10 mins, making it an ideal micro-journalling and listing exercise for the time poor and listing enthusiast (like me!). Prompt 31, *List the highlights of the month*, falls on the last day of every month as a positive way to wrap up your daily lists :)