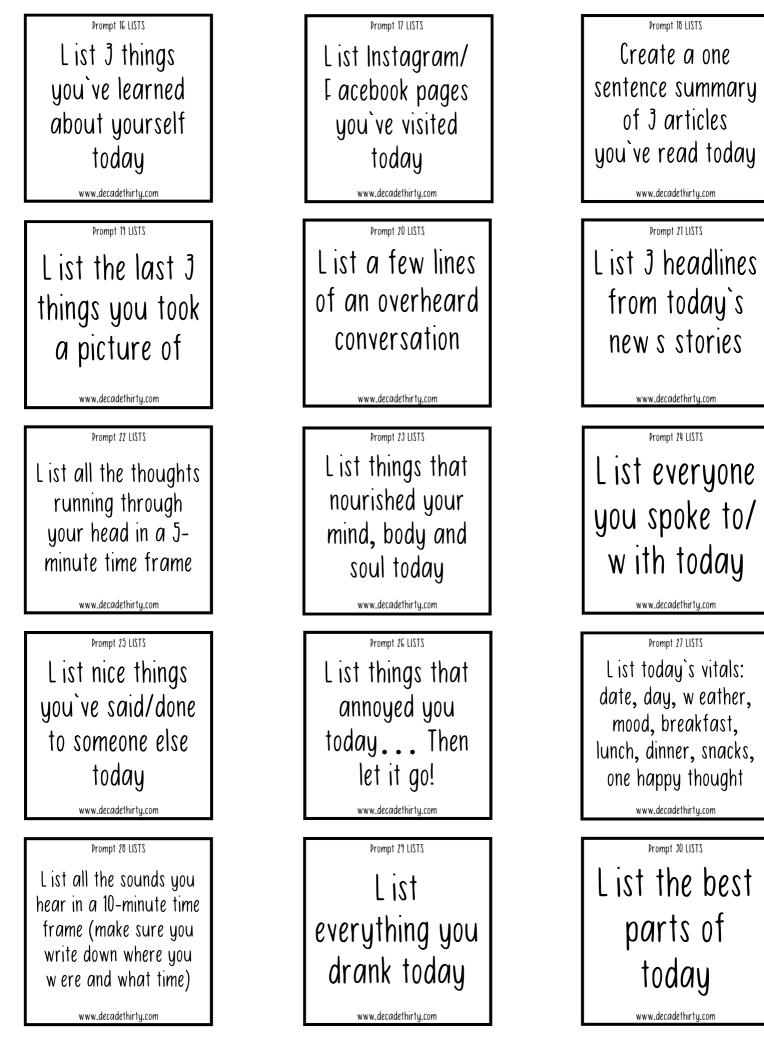

To participate in the Decade Thirty Daily L ists Prompt Cycle, check back on my blog (www.decadethirty.com) or Instagram account (@decadethirty) for the month's prompt cycle. When you see the calendar, don't be alarmed when you see all the numbers out of order. The numbers on the prompt cycle calendar represent each prompt, and the numbers fall on the days they w ould fall in a traditional month. Below is the January 2016 Daily L ists Prompt Cycle. So for January 1 (Iriday), the prompt w ill be number 1J, which is *L ist items in your bag that you w ouldn't normally carry around today*, November 2 (Saturday) w ill be prompt 1, which is *L ist items in your bag that you w ouldn't normally carry around today*, November 2 (Saturday) w ill be prompt 1, which is *L ist all the things you've purchased today* and so on and so forth. With the exception of prompt 31, the prompts will be different for each day of every month.

The prompts are designed to be completed in 5-10 mins, making it an ideal micro-journalling and listing exercise for the time poor and listing enthusiast (like me!). Prompt 31, *List the highlights of the month*, falls on the last day of every month as a positive way to wrap up your daily lists :)